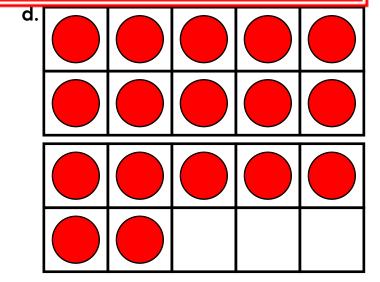

| Name:                                                                          |         |  |  |  |    |             |         |  |  |  |
|--------------------------------------------------------------------------------|---------|--|--|--|----|-------------|---------|--|--|--|
| Ten Frames  Up to Twenty                                                       |         |  |  |  |    |             |         |  |  |  |
| a. b. 6                                                                        |         |  |  |  |    |             |         |  |  |  |
|                                                                                |         |  |  |  |    |             |         |  |  |  |
|                                                                                |         |  |  |  |    |             |         |  |  |  |
|                                                                                |         |  |  |  |    |             |         |  |  |  |
|                                                                                |         |  |  |  |    |             |         |  |  |  |
| Please log in or register to download the printable version of this worksheet. |         |  |  |  |    |             |         |  |  |  |
| c.                                                                             |         |  |  |  | d. |             |         |  |  |  |
|                                                                                |         |  |  |  |    |             |         |  |  |  |
|                                                                                |         |  |  |  |    |             |         |  |  |  |
|                                                                                |         |  |  |  |    |             |         |  |  |  |
| How more co                                                                    | ounters |  |  |  | ı  | How more co | ounters |  |  |  |

# ~PREVIEW~

Please log in or register to download the printable version of this worksheet.

How many more counters to make 20?

1

How many more counters to make 20?

15