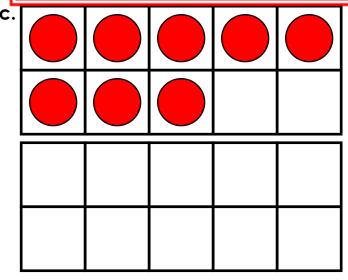

| Name:                                                                          |         |  |  |  |    |             |         |  |  |  |
|--------------------------------------------------------------------------------|---------|--|--|--|----|-------------|---------|--|--|--|
| Ten Frames  Up to Twenty                                                       |         |  |  |  |    |             |         |  |  |  |
| a. b. 6                                                                        |         |  |  |  |    |             |         |  |  |  |
|                                                                                |         |  |  |  |    |             |         |  |  |  |
|                                                                                |         |  |  |  |    |             |         |  |  |  |
|                                                                                |         |  |  |  |    |             |         |  |  |  |
|                                                                                |         |  |  |  |    |             |         |  |  |  |
| Please log in or register to download the printable version of this worksheet. |         |  |  |  |    |             |         |  |  |  |
| c.                                                                             |         |  |  |  | d. |             |         |  |  |  |
|                                                                                |         |  |  |  |    |             |         |  |  |  |
|                                                                                |         |  |  |  |    |             |         |  |  |  |
|                                                                                |         |  |  |  |    |             |         |  |  |  |
| How more co                                                                    | ounters |  |  |  | ı  | How more co | ounters |  |  |  |

# ~PREVIEW~

Please log in or register to download the printable version of this worksheet.

How many more counters to make 20?

1

How many more counters to make 20?

15