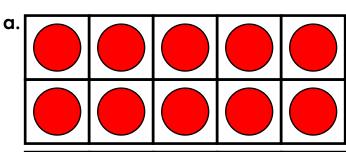

| Name:                                                                          |         |  |  |  |    |             |         |  |  |  |
|--------------------------------------------------------------------------------|---------|--|--|--|----|-------------|---------|--|--|--|
| Ten Frames  Up to Twenty                                                       |         |  |  |  |    |             |         |  |  |  |
| a. b. 6                                                                        |         |  |  |  |    |             |         |  |  |  |
|                                                                                |         |  |  |  |    |             |         |  |  |  |
|                                                                                |         |  |  |  |    |             |         |  |  |  |
|                                                                                |         |  |  |  |    |             |         |  |  |  |
|                                                                                |         |  |  |  |    |             |         |  |  |  |
| Please log in or register to download the printable version of this worksheet. |         |  |  |  |    |             |         |  |  |  |
| c.                                                                             |         |  |  |  | d. |             |         |  |  |  |
|                                                                                |         |  |  |  |    |             |         |  |  |  |
|                                                                                |         |  |  |  |    |             |         |  |  |  |
|                                                                                |         |  |  |  |    |             |         |  |  |  |
| How more co                                                                    | ounters |  |  |  | ı  | How more co | ounters |  |  |  |

## ~PREVIEW~

Please log in or register to download the printable version of this worksheet.

How many more counters to make 20?

12

How many more counters to make 20?

3